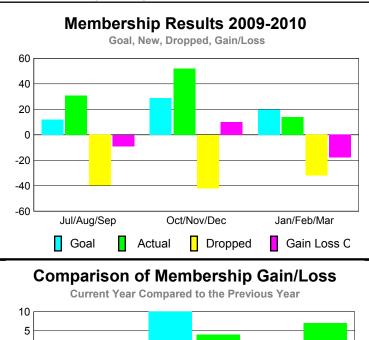

## YTD Status Quo Clubs 2009-2010

| <u>MEMBERSHIP</u> |      |             |             |             |             |  |  |
|-------------------|------|-------------|-------------|-------------|-------------|--|--|
|                   |      | Member      | Membership  |             |             |  |  |
|                   |      | 200         | 2008-2009   |             |             |  |  |
|                   |      |             |             |             |             |  |  |
|                   | Net  | Actual      | Actual      | Gain/       | Gain/       |  |  |
| 7.5               | Memb | New         | Dropped     | Loss of     | Loss of     |  |  |
| Month             | Goal | <u>Memb</u> | <u>Memb</u> | <u>Memb</u> | <u>Memb</u> |  |  |
| Jul/Aug/Sep       | 12   | 31          | -40         | -9          | -25         |  |  |
| Oct/Nov/Dec       | 29   | 52          | -42         | 10          | 4           |  |  |
| Jan/Feb/Mar       | 20   | 14          | -32         | -18         | 7           |  |  |
| Totals            | 61   | 97          | -114        | -17         | -14         |  |  |