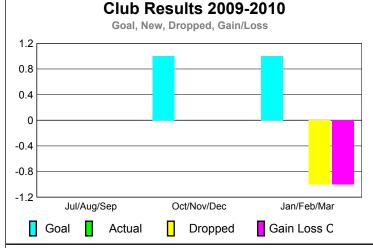

0

-5 -10

-15

-20 -25

Jul/Aug/Sep

Current Year

**Location: BRAZIL** GMT CA: 3 **GMT: Mr. Edisson Karnopp** 

|             |                            | <u>Club</u><br><b>20</b> 0    | <u>Clubs</u><br>2008-2009         |                                  |                                  |
|-------------|----------------------------|-------------------------------|-----------------------------------|----------------------------------|----------------------------------|
| Month       | New<br>Club<br><u>Goal</u> | Actual<br>New<br><u>Clubs</u> | Actual<br>Dropped<br><u>Clubs</u> | Gain/<br>Loss of<br><u>Clubs</u> | Gain/<br>Loss of<br><u>Clubs</u> |
| Jul/Aug/Sep | 0                          | 0                             | 0                                 | 0                                | 0                                |
| Oct/Nov/Dec | 1                          | 0                             | 0                                 | 0                                | -1                               |
| Jan/Feb/Mar | 1                          | 0                             | -1                                | -1                               | 0                                |
| Totals      | 2                          | 0                             | -1                                | -1                               | -1                               |